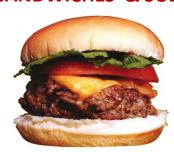

# **SANDWICHES & SUBS**

1/2 Pound Fresh Ground Typhoons
Burger Served on a 5" Sesame Seed
Bun with Red Onion, Tomato,
Lettuce & Fries \$7.70

Philly Cheese Steak Sandwich
Served on a Hoagie Bun with Green
Peppers, Onions, Mushrooms,

| Cheese & Fries                    | \$8.50           |
|-----------------------------------|------------------|
| 1/4 lbs. Hamburger<br>With Cheese | \$4.75<br>\$5.25 |
| Patty Melt W/Fries                | \$6.25           |
| Hot Dog                           | \$3.25           |
| With Chili                        | \$3.75           |
| Jumbo Hot Dog                     | \$4.75           |
| With Chili                        | \$5.25           |
| Grilled Cheese                    | \$3.75           |
| Grilled Ham & Cheese              | \$4.75           |