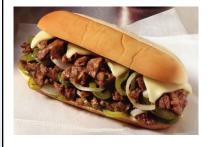

# **SANDWICHES & SUBS**

1/2 Pound Fresh Ground Typhoons
Burger Served on a 5" Sesame Seed
Bun with Red Onion, Tomato,
Lettuce & Fries \$7.70

Philly Cheese Steak Sandwich
Served on a Hoagie Bun with Green
Peppers, Onions, Mushrooms,