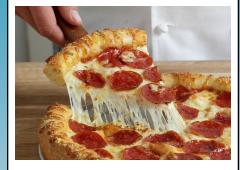

### **PIZZA**

16" Large Cheese \$11.99

Toppings: Pepperoni, Sausage, Bacon, Onions, Jalapenos, Olives, Tomato or Mushrooms \$1.25 Each

7" Personal Cheese Pizza \$6.50

Toppings \$1.00 each

Garlic Nuggets Small \$6.50